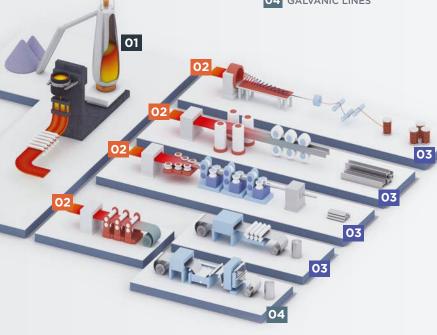

# **FOUNDRY & FURNACE**

HOT ROLLING MILLS

**03** COLD ROLLING MILLS

**04** GALVANIC LINES